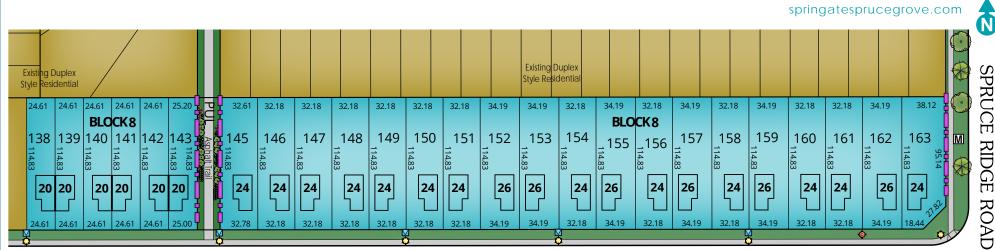

## Phase 17 **Lot Information Plan**

## SPRINGBROOK WYND

|       |      |         |       |                 |                 |                | ¢   | <b>•</b>        |        |                    |                 | <b></b>         |       |       |       |                   |                   |                 |                  |                 |                 |                 |                 |       |                  |                              |              |
|-------|------|---------|-------|-----------------|-----------------|----------------|-----|-----------------|--------|--------------------|-----------------|-----------------|-------|-------|-------|-------------------|-------------------|-----------------|------------------|-----------------|-----------------|-----------------|-----------------|-------|------------------|------------------------------|--------------|
| 26    | .08  | 28.12   | 26.12 | 24.61           | 26.12           | 26.12          |     | 32.18           | 32.18  | 32.18              | 32.18           | 32.18           | 32.18 | 32.18 | 34.19 | 34.19             | 32.18             | 34.19           | 32.18            | 34.19           | 32.18           | 34.19           | 32.18           | 32.18 | 34.19            | 18.70                        | $   \rangle$ |
|       |      |         |       |                 |                 |                | Ă   | Л               |        |                    |                 |                 |       |       |       |                   |                   |                 |                  |                 |                 |                 |                 |       |                  |                              |              |
|       | 22   | 24      | 22    | 20              | 22              | 22             | ļļ  | 24              | 24     | 24                 | 24              | 24              | 24    | 24    | 26    | 26                | 24                | 26              | 24               | 26              | 24              | 26              | 24              | 24    | 26               | 24                           |              |
|       |      |         |       | L               |                 |                | ňř  |                 |        |                    | L I             |                 |       |       |       |                   |                   |                 |                  |                 |                 |                 |                 |       |                  |                              | T (Line)     |
| 121.9 |      | 121.9   | 121.9 | 121.9           | 121.9           | 121.9<br>121.9 | 4 4 | 121.9           | 121.9  | 121.9              | 121.9           | 121.9           | 121.9 | 121.9 | 21.9  | 21.9              | 121.9             | 121.8           | 121.8            | 121.8           | 121.8           | 121.8           | 121.8           | 121.8 | 121.8            | 21.8                         |              |
| 86    | 36   | ຶ<br>37 | 38    | <sup>∞</sup> 39 | <sup>∞</sup> 40 |                | 12  | <sup>5</sup> 43 | .95 44 | <del>ه</del><br>45 | <sup>%</sup> 46 | <sup>5</sup> 47 | ×× 48 | ຶ 49  | ຶ 50  | <sup>.92</sup> 51 | <sup>.92</sup> 52 | <sup>8</sup> 53 | <sup>88</sup> 54 | <sup>∞</sup> 55 | <sup>∞</sup> 56 | <sup>∞</sup> 57 | <sup>∞</sup> 58 | ຶ 59  | <sup>.%</sup> 60 | <sup>∞</sup> 61 <sup>¬</sup> |              |
|       |      | 57      |       |                 |                 |                |     | 13              |        |                    | 10              |                 |       |       |       |                   |                   |                 |                  |                 |                 |                 |                 |       |                  |                              |              |
|       |      |         | BLO   | CK 10           |                 |                | ļļ  |                 |        |                    |                 |                 |       |       |       |                   |                   | BLO             | CK 10            |                 |                 |                 |                 |       |                  |                              |              |
| 26    | 5.28 | 28.12   | 26.12 | 24.61           | 26.12           | 26.12          |     | 32.18           | 32.18  | <u>32</u> .18      | 32.18           | 32.18           | 32.18 | 32.18 | 34.19 | 34.19             | 32.18             | 34.19           | 32.18            | 34.19           | 32.18           | 34.19           | 32.18           | 32.18 | 34.19            | 38.39                        |              |

### Legend

- Ó Light Standard
- Power/Communication Cabinet  $\sim$
- Transformer đi.
- Fire Hydrant
- T Telus Vault
- Mailbox Location

- NOTES:
- 1. All information shown on this plan is deemed accurate to the date shown. Landscape shown as conceptual only.
- 2. Location of street furniture and shallow utilities subject to change. Qualico will not relocate conflicts.
- 3. Bungalows and 2 Storey require window wells.
- 4. Surveyors Building pocket supersedes marketing map.
- 5. Retaining walls, if required, installed at purchaser's cost.
- 6. A 2.5 metre Utility Right of Way is located in front all lots. 7. Sump Pump connections required by builders on all lots.

Preliminary Plan. This is prepared as a conceptual plan only and all elements are subject to change without notification and should not be relied upon. Please refer to the registered subdivision plan and approved engineering drawings to confirm all information. Dimensions are in feet and rounded.

### June 10, 2021

Tree Locations are approximate & subject to change

location & house width in feet Single Family Home with driveway

Duplex Style Home with driveway

- Wood Screen Fence
- 🗖 🗖 Step Down Wood Screen Fence with Restrictive Covenant (RC)